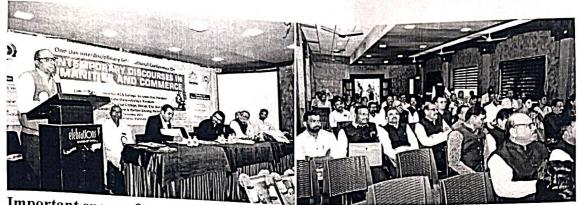

papers in the conference. The Honors Felicitation ceremony was also held in the International conference. Finally the Valedictory Function held, where Dr.Rajendra Gonarkar was the chairperson and Dr.Mahendra Shinde was chief guest. Both the stalwarts' spoke about the various discourses in humanities and commerce. The total participants participated in the event were 155. The proceedings of the conference were being published in the International Peer Reviewed journal. Following are some of the snapshots of the event.

Organizing Secretary

(Dr. V. K. Jaybhaye)

Convener & Principal (Dr. V. D. Satpute)

Important snaps of the One Day Interdisciplinary International Conference held on Dec.24, 2022 at Vatika Hotel, Parbhani on ' Contemporary Discourses in Humanities and Commerce'.