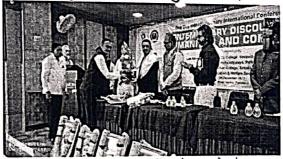

papers in the conference. The Honors Felicitation ceremony was also held in the International conference. Finally the Valedictory Function held, where Dr.Rajendra Gonarkar was the chairperson and Dr.Mahendra Shinde was chief guest. Both the stalwarts' spoke about the various discourses in humanities and commerce. The total participants participated in the event were 155. The proceedings of the conference were being published in the International Peer Reviewed journal. Following are some of the snapshots of the event.

Organizing Secretary

(Dr. V. K. Jaybhaye)

Convener & Principal (Dr. V. D. Satpute)

Important snaps of the One Day Interdisciplinary International Conference held on Dec.24, 2022 at Vatika Hotel, Parbhani on ' Contemporary Discourses in Humanities and Commerce'.