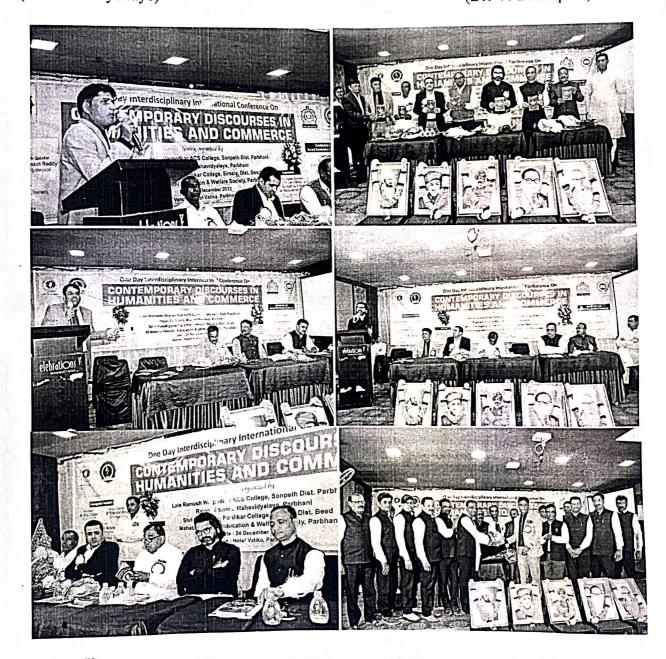

papers in the conference. The Honors Felicitation ceremony was also held in the International conference. Finally the Valedictory Function held, where Dr.Rajendra Gonarkar was the chairperson and Dr.Mahendra Shinde was chief guest. Both the stalwarts' spoke about the various discourses in humanities and commerce. The total participants participated in the event were 155. The proceedings of the conference were being published in the International Peer Reviewed journal. Following are some of the snapshots of the event.

Organizing Secretary

(Dr. V. K. Jaybhaye)

Convener & Principal (Dr. V. D. Satpute)

Important snaps of the One Day Interdisciplinary International Conference held on Dec.24, 2022 at Vatika Hotel, Parbhani on ' Contemporary Discourses in Humanities and Commerce'.